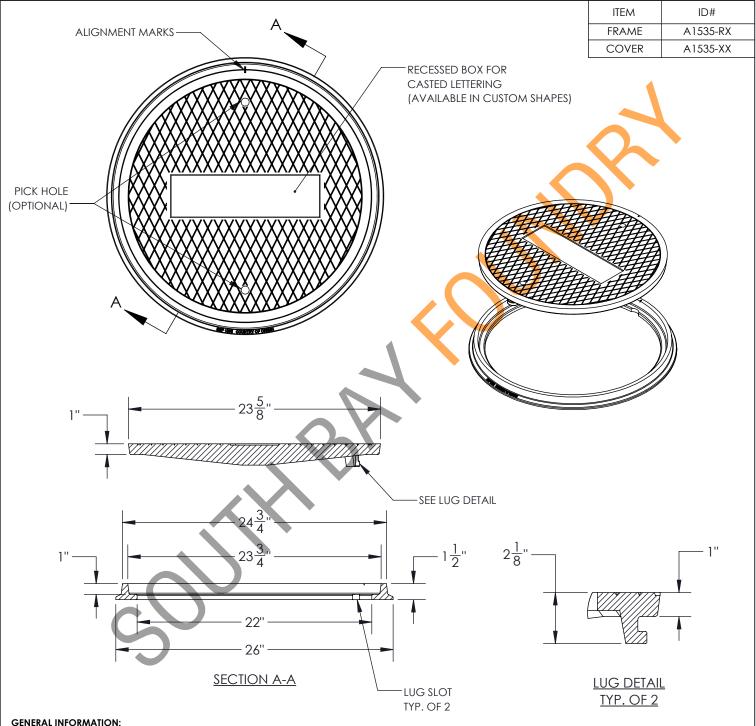

## **GENERAL INFORMATION:**

- 1) MATERIAL ASTM A48 CLASS 35B.
- 2) FINISH DIPPED IN BLACK BITUMINOUS PAINT.
- 3) LOAD RATING NON-TRAFFIC
- 4) MULTIPLE COVER FEATURES AVAILABLE, INCLUDING SIDE PRY, PICK HOLE, OR ANY COMBINATION THEREOF.
- 5) COVER MARKINGS AVAILABLE FOR "SEWER", "STORM DRAIN", VARIOUS AGENCIES, & OTHERS. CUSTOM MARKINGS AVAILABLE UPON REQUEST.

## SBF 1535

22" MANHOLE FRAME & COVER **GENERIC DRAWING** 